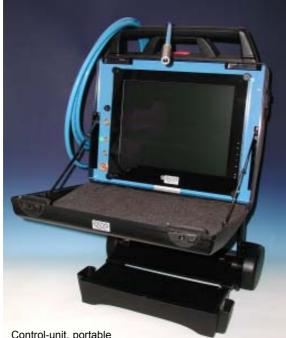

## Portable VIDEO-ENDOSCOPE SYSTEM with different Videoprobes and videoheads

The STL-15P mobile control device is easy to transport and

It has a three-member telescope handle which can be extended up to a length of 1,050 mm. The rubber-covered wheels, with a size of 140mm, run smoothly even on uneven surfaces. The substructure contains a covered small-parts compartment.

Dimensions: 465 x 210 x 355 mm

The new video inspection system is a very powerful, portable device suitable for versatile use. It has a robust hard-shell case with integrated trolley to protect the electronic components as well as the high-resolution LCD flat screen from damage. All components are equipped with shock absorbers and safeguard top reliability

even in case of strong vibrations.

Three different video probes can adapted to the control device.

In case of mobile use, the individual video probes can also be operated with 12V battery. To this end,

a portable control device is combined with an efficient battery belt.