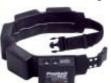

even in case of strong vibrations.

Three different video probes can adapted to the control device.

In case of mobile use, the individual video probes can also be operated with 12V battery. To this end,

a portable control device is combined with an efficient battery belt.