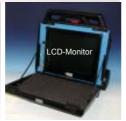

Dimensions: 465 x 210 x 355 mm

The new video inspection system is a very powerful, portable device suitable for versatile use. It has a robust hard-shell case with integrated trolley to protect the electronic components as well as the high-resolution LCD flat screen from damage. All components are equipped with shock absorbers and safeguard top reliability

High-resolution video glasses or small portable LCD monitors are available optionally as a display.

As a standard, both control devices are equipped with analogue video terminals for video or image

recording. Fire wire or USB connection are available optionally for digital recording on a notebook.