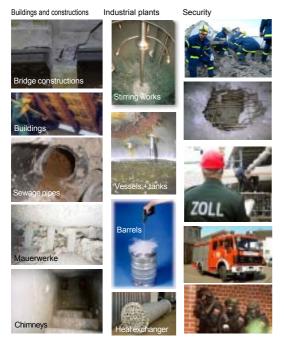

ith integrated trolley to protect the electronic components as well as the high-resolution LCD flat screen from damage. All components are equipped with shock absorbers and safeguard top reliability

even in case of strong vibrations.

Three different video probes can adapted to the control device.



In case of mobile use, the individual video probes can also be operated with 12V battery. To this end,

a portable control device is combined with an efficient battery belt.

High-resolution video glasses or small portable LCD monitors are available optionally as a display.

As a standard, both control devices are equipped with analogue video terminals for video or image

recording. Fire wire or USB connection are available optionally for digital recording on a notebook.



## Applications:



## Videoprobes:



alternatively with telescop bar or aluminium pushing rods:

- Videohead-Ø 50mm
- \* Teleoptic, optional with different focus lengths
- -6mm,8mm,12mm \* Remote-Focus 0-infin.
- \* High intensity LED-Whitelight
- illumination
- \* High resolution CCD-imagesensor with 440000 Pixe





- \* Videohead-Ø 50mm
- alternativ with Ø 30mm
- Teleoptic with 6mm
- \* Fixfocus
- \* High intensity whitelight LED's
- \* High resolution CCD-imagesensor with 440000 Pixel





- Videohead-Ø 19mm \* Wideangle optic with 3,8mm
- Fixfocus
- \* High intensity LED-Whitelight illumination
- \* Automatic light-control
- \* High intensity CCD-image-sensor with 440000 Pixel