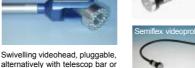

## Videoprobes:

alternatively with telescop bar or aluminium pushing rods:

- Videohead-Ø 50mm
- \* Teleoptic, optional with different focus lengths
- -6mm,8mm,12mm \* Remote-Focus 0-infin.
- \* High intensity LED-Whitelight
- illumination
- \* High resolution CCD-imagesensor with 440000 Pixe

- \* Videohead-Ø 50mm
- alternativ with Ø 30mm
- Teleoptic with 6mm
- \* Fixfocus
- \* High intensity whitelight LED's
- \* High resolution CCD-imagesensor with 440000 Pixel

- Videohead-Ø 19mm \* Wideangle optic with 3,8mm
- Fixfocus
- \* High intensity LED-Whitelight illumination
- \* Automatic light-control
- \* High intensity CCD-image-sensor with 440000 Pixel