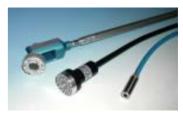

## Videoprobes:

alternatively with telescop bar or aluminium pushing rods:

- Videohead-Ø 50mm
- \* Teleoptic, optional with different focus lengths
- -6mm,8mm,12mm \* Remote-Focus 0-infin.
- \* High intensity LED-Whitelight
- illumination
- \* High resolution CCD-imagesensor with 440000 Pixe

- \* Videohead-Ø 50mm
- alternativ with Ø 30mm
- Teleoptic with 6mm
- \* Fixfocus
- \* High intensity whitelight LED's
- \* High resolution CCD-imagesensor with 440000 Pixel

- Videohead-Ø 19mm \* Wideangle optic with 3,8mm
- Fixfocus
- \* High intensity LED-Whitelight illumination
- \* Automatic light-control
- \* High intensity CCD-image-sensor with 440000 Pixel